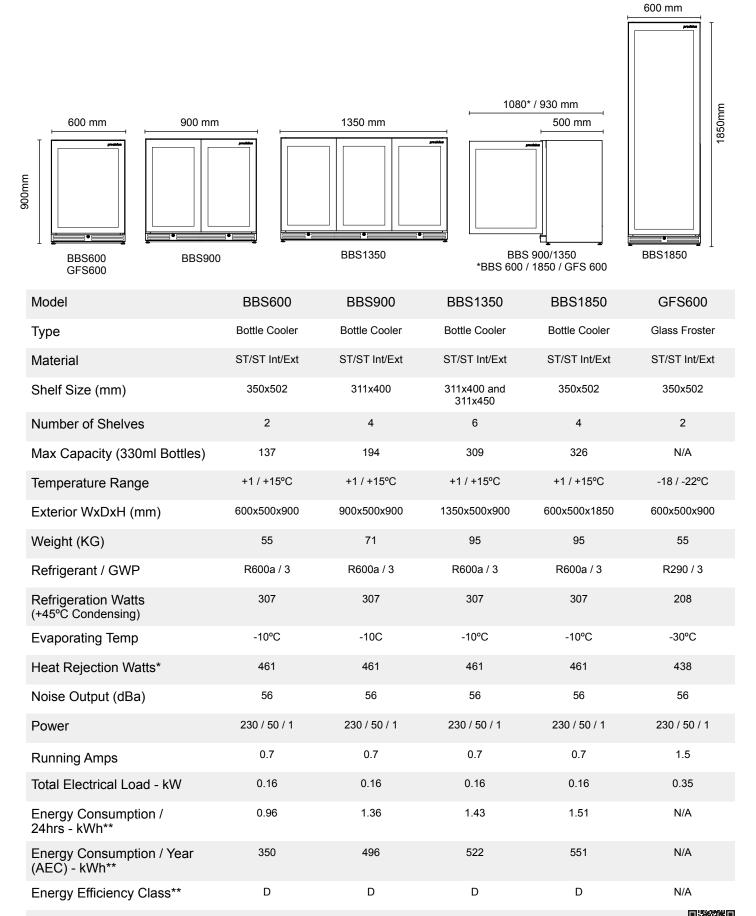

## **BOTTLE COOLERS**

<sup>\*</sup> Heat Rejection is taken at the listed evaporating and condensing condition. Watts is calculated using total power of the cabinet.

We are constantly innovating and improving our products. Please scan QR code for the most up-to-date version of this spec sheet:

<sup>\*\*</sup> Tested to BS EN ISO 22041